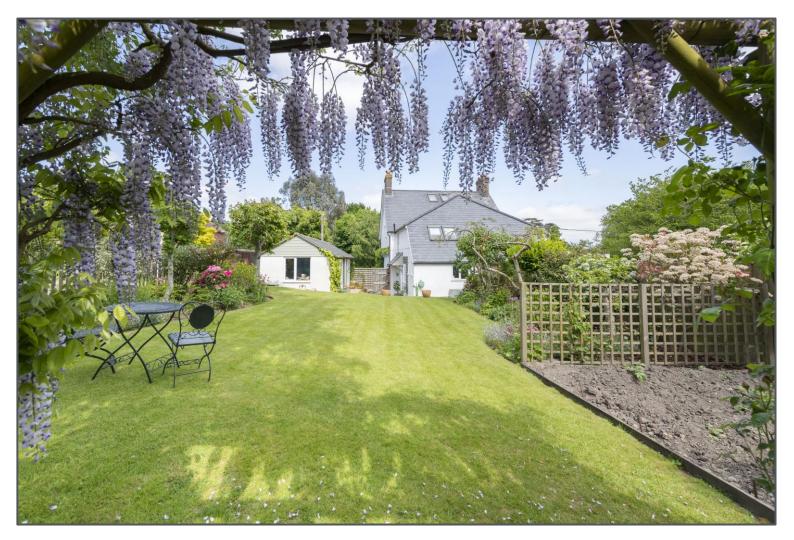

### Nether Lane, Nutley, TN22 3LB

Located in the highly desirable Nether Lane in Nutley this three double bedroom semi-detached home has plentiful accommodation spread over three floors plus a larger than average rear garden, driveway and garage. The charming "cottage" style appearance from the front makes a great first impression and once inside the theme continues, with large bright rooms, and a great finish. On the ground floor is a spacious dual-aspect lounge/diner with gas stove (fuelled by LPG) beautiful wooden doors and a lovely, homely feel. This leads through to an attractive kitchen with tiled flooring, a "range style" dual-fuel cooker and door allowing access to the garden. There's also plenty of storage and worktop space and a very handy utility room and downstairs WC complete the feature list. On the first floor are two generous double bedrooms and a stunning family bathroom with wooden floors and a freestanding bath and separate shower. The finish gives a real air of quality and there's even an original fireplace! Finally on the top floor is the third bedroom which is used currently as a home office and is a comfortable double with storage available on both sides in the eaves. The sizeable rear garden is a great feature providing an excellent area of lawn flanked on both sides by pretty flowerbeds and trees and the property had a new roof in 2021. The quiet country lane is popular with dog walkers and a trip to the village on foot to the local shop or restaurants takes only minutes, plus the stunning Ashdown Forest with over 6000 acres of beautiful countryside is right on the doorstep. Finally, the property offers easy access by road to several other major towns and the coast. Viewing comes highly recommended from us!