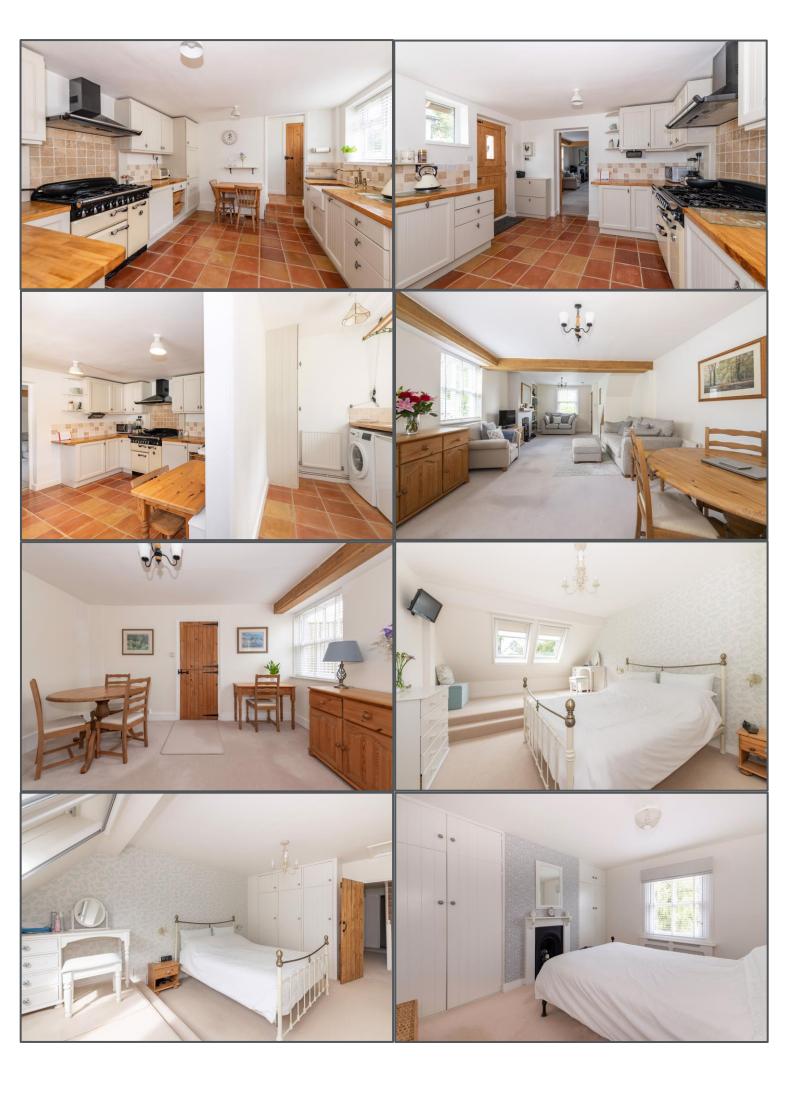

### Nether Lane, Nutley, TN22 3LB

Located in the highly desirable Nether Lane in Nutley this three double bedroom semi-detached home has plentiful accommodation spread over three floors plus a larger than average rear garden, driveway and garage. The charming "cottage" style appearance from the front makes a great first impression and once inside the theme continues, with large bright rooms, and a great finish. On the ground floor is a spacious dual-aspect lounge/diner with gas stove (fuelled by LPG) beautiful wooden doors and a lovely, homely feel. This leads through to an attractive kitchen with tiled flooring, a "range style" dual-fuel cooker and door allowing access to the garden. There's also plenty of storage and worktop space and a very handy utility room and downstairs WC complete the feature list. On the first floor are two generous double bedrooms and a stunning family bathroom with wooden floors and a freestanding bath and separate shower. The finish gives a real air of quality and there's even an original fireplace! Finally on the top floor is the third bedroom which is used currently as a home office and is a comfortable double with storage available on both sides in the eaves. The sizeable rear garden is a great feature providing an excellent area of lawn flanked on both sides by pretty flowerbeds and trees and the property had a new roof in 2021. The quiet country lane is popular with dog walkers and a trip to the village on foot to the local shop or restaurants takes only minutes, plus the stunning Ashdown Forest with over 6000 acres of beautiful countryside is right on the doorstep. Finally, the property offers easy access by road to several other major towns and the coast. Viewing comes highly recommended from us!