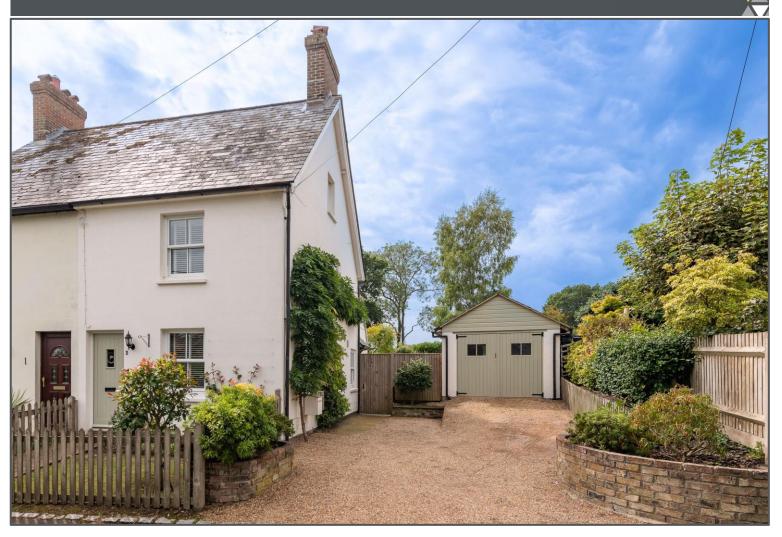

### Nether Lane, Nutley, TN22 3LB

Superb Semi Detached
3 Double Bedrooms
Feature Rear Garden
Utility & Cloakroom
Sought After Location
Driveway & Large

### Nether Lane, Nutley, TN22 3LB

Located in the highly desirable Nether Lane in Nutley this three double bedroom semi-detached home has plentiful accommodation spread over three floors plus a larger than average rear garden, driveway and garage. The charming "cottage" style appearance from the front makes a great first impression and once inside the theme continues, with large bright rooms, and a great finish. On the ground floor is a spacious dual-aspect lounge/diner with gas stove (fuelled by LPG) beautiful wooden doors and a lovely, homely feel. This leads through to an attractive kitchen with tiled flooring, a "range style" dual-fuel cooker and door allowing access to the garden. There's also plenty of storage and worktop space and a very handy utility room and downstairs WC complete the feature list. On the first floor are two generous double bedrooms and a stunning family bathroom with wooden floors and a freestanding bath and separate shower. The finish gives a real air of quality and there's even an original fireplace! Finally on the top floor is the third bedroom which is used currently as a home office and is a comfortable double with storage available on both sides in the eaves. The sizeable rear garden is a great feature providing an excellent area of lawn flanked on both sides by pretty flowerbeds and trees and the property had a new roof in 2021. The quiet country lane is popular with dog walkers and a trip to the village on foot to the local shop or restaurants takes only minutes, plus the stunning Ashdown Forest with over 6000 acres of beautiful countryside is right on the doorstep. Finally, the property offers easy access by road to several other major towns and the coast. Viewing comes highly recommended from us!