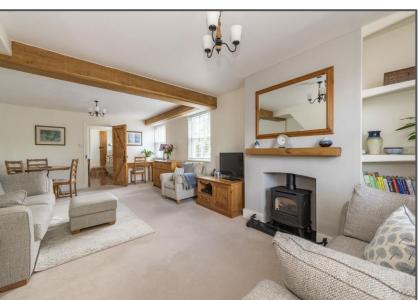

### Nether Lane, Nutley, TN22 3LB

Located in the highly desirable Nether Lane in Nutley this three double bedroom semi-detached home has plentiful accommodation spread over three floors plus a larger than average rear garden, driveway and garage. The charming "cottage" style appearance from the front makes a great first impression and once inside the theme continues, with large bright rooms, and a great finish. On the ground floor is a spacious dual-aspect lounge/diner with gas stove (fuelled by LPG) beautiful wooden doors and a lovely, homely feel. This leads through to an attractive kitchen with tiled flooring, a "range style" dual-fuel cooker and door allowing access to the garden. There's also plenty of storage and worktop space and a very handy utility room and downstairs WC complete the feature list. On the first floor are two generous double bedrooms and a stunning family bathroom with wooden floors and a freestanding bath and separate shower. The finish gives a real air of quality and there's even an original fireplace! Finally on the top floor is the third bedroom which is used currently as a home office and is a comfortable double with storage available on both sides in the eaves. The sizeable rear garden is a great feature providing an excellent area of lawn flanked on both sides by pretty flowerbeds and trees and the property had a new roof in 2021. The quiet country lane is popular with dog walkers and a trip to the village on foot to the local shop or restaurants takes only minutes, plus the stunning Ashdown Forest with over 6000 acres of beautiful countryside is right on the doorstep. Finally, the property offers easy access by road to several other major towns and the coast. Viewing comes highly recommended from us!