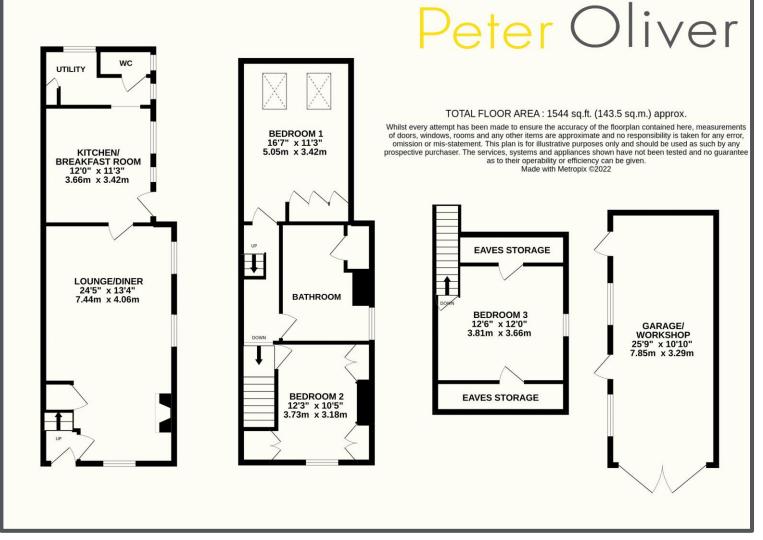

### Nether Lane, Nutley, TN22 3LB

Superb Semi Detached
3 Double Bedrooms
Feature Rear Garden
Utility & Cloakroom
Sought After Location
Driveway & Large

### Nether Lane, Nutley, TN22 3LB

Located in the highly desirable Nether Lane in Nutley this three double bedroom semi-detached home has plentiful accommodation spread over three floors plus a larger than average rear garden, driveway and garage. The charming "cottage" style appearance from the front makes a great first impression and once inside the theme continues, with large bright rooms, and a great finish. On the ground floor is a spacious dual-aspect lounge/diner with gas stove (fuelled by LPG) beautiful wooden doors and a lovely, homely feel. This leads through to an attractive kitchen with tiled flooring, a "range style" dual-fuel cooker and door allowing access to the garden. There's also plenty of storage and worktop space and a very handy utility room and downstairs WC complete the feature list. On the first floor are two generous double bedrooms and a stunning family bathroom with wooden floors and a freestanding bath and separate shower. The finish gives a real air of quality and there's even an original fireplace! Finally on the top floor is the third bedroom which is used currently as a home office and is a comfortable double with storage available on both sides in the eaves. The sizeable rear garden is a great feature providing an excellent area of lawn flanked on both sides by pretty flowerbeds and trees and the property had a new roof in 2021. The quiet country lane is popular with dog walkers and a trip to the village on foot to the local shop or restaurants takes only minutes, plus the stunning Ashdown Forest with over 6000 acres of beautiful countryside is right on the doorstep. Finally, the property offers easy access by road to several other major towns and the coast. Viewing comes highly recommended from us!